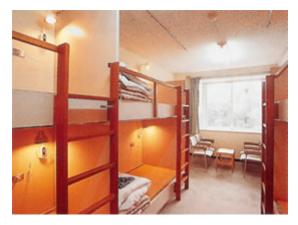

## 2, Room type

There are 4 beds/room and 8 beds/room (separate by gender). Please share room with other participants.

8 beds/room